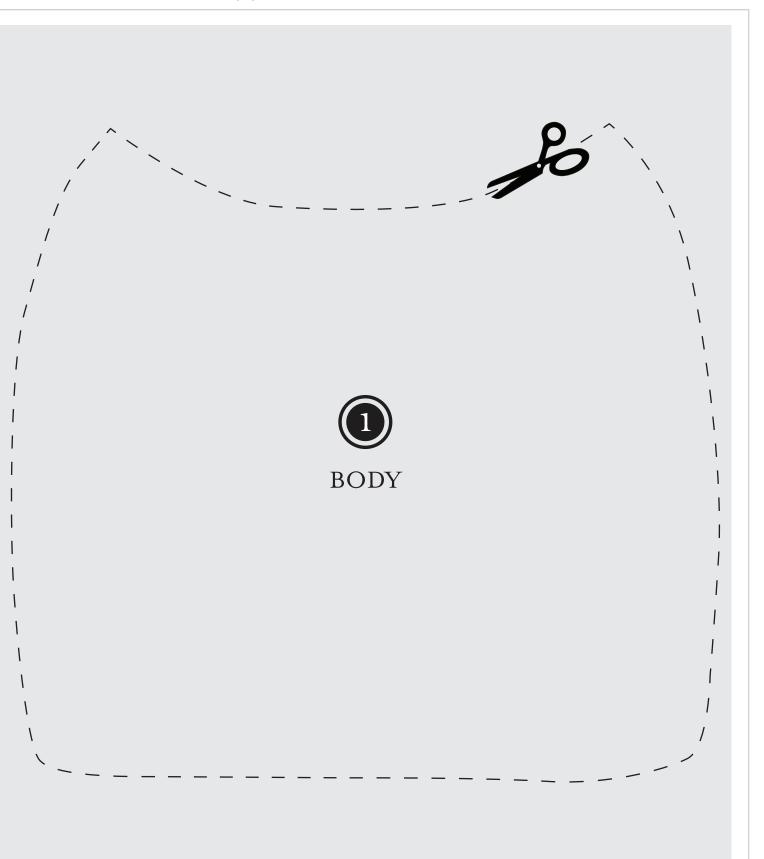

## Panda Cake Template

Betty Crocker™

**13x9-INCH PAN** Print on 8 1/2 x 11-inch paper and cut on dotted lines. For best results, transfer cutouts to heavier paper.

Betty Crocker™

**13x9-INCH PAN** Print on 8 1/2 x 11-inch paper and cut on dotted lines. For best results, transfer cutouts to heavier paper.

## Panda Cake Assembly

Betty Crocker™

Set aside one 8-inch cake for the head.

Arrange templates for body and paws on the 13x9-inch cake and cut cake where dotted lines shown indicate.

Arrange templates for ears and snout on the other 8-inch cake and cut cake where dotted lines shown indicate.