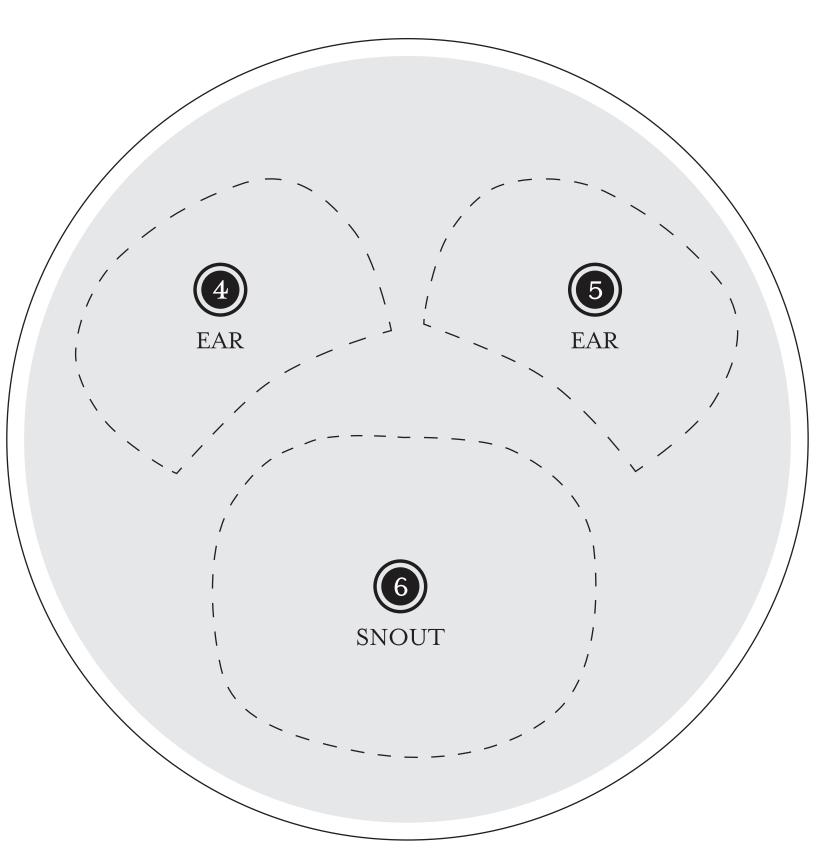

## Panda Cake Template

Betty Crocker™

**8-INCH ROUND PAN** Print on 8 1/2 x 11-inch paper and cut on dotted lines. For best results, transfer cutouts to heavier paper.

## Panda Cake Assembly

Betty Crocker™

Set aside one 8-inch cake for the head.

Arrange templates for body and paws on the 13x9-inch cake and cut cake where dotted lines shown indicate.

Arrange templates for ears and snout on the other 8-inch cake and cut cake where dotted lines shown indicate.