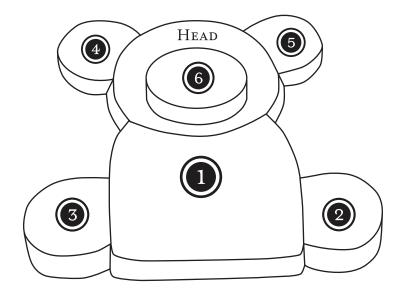

## Panda Cake Template

Betty Crocker™

**13x9-INCH PAN** Print on 8 1/2 x 11-inch paper and cut on dotted lines. For best results, transfer cutouts to heavier paper.



Betty Crocker™

**13x9-INCH PAN** Print on 8 1/2 x 11-inch paper and cut on dotted lines. For best results, transfer cutouts to heavier paper.



## Panda Cake Template

Betty Crocker™

**8-INCH ROUND PAN** Print on 8 1/2 x 11-inch paper and cut on dotted lines. For best results, transfer cutouts to heavier paper.



## Panda Cake Assembly

Betty Crocker™



Set aside one 8-inch cake for the head.



Arrange templates for body and paws on the 13x9-inch cake and cut cake where dotted lines shown indicate.



Arrange templates for ears and snout on the other 8-inch cake and cut cake where dotted lines shown indicate.



Arrange pieces on tray to form panda and decorate.