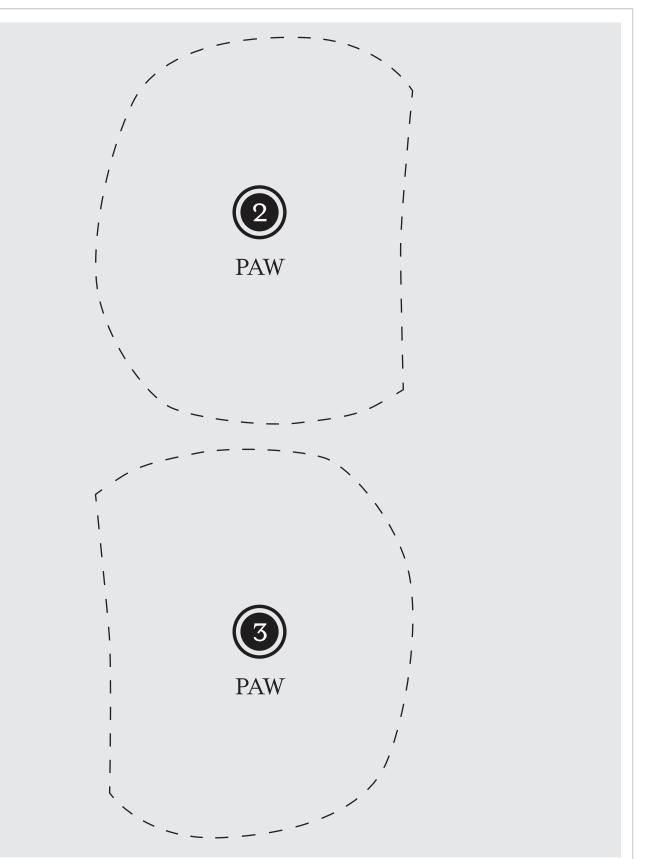

## Panda Cake Template

Betty Crocker™

**13x9-INCH PAN** Print on 8 1/2 x 11-inch paper and cut on dotted lines. For best results, transfer cutouts to heavier paper.

Betty Crocker™

**13x9-INCH PAN** Print on 8 1/2 x 11-inch paper and cut on dotted lines. For best results, transfer cutouts to heavier paper.

## Panda Cake Assembly

Betty Crocker™

Set aside one 8-inch cake for the head.

Arrange templates for body and paws on the 13x9-inch cake and cut cake where dotted lines shown indicate.

Arrange templates for ears and snout on the other 8-inch cake and cut cake where dotted lines shown indicate.