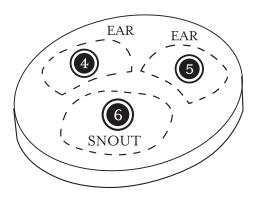

## Panda Cake Assembly

Betty Crocker™

Set aside one 8-inch cake for the head.

Arrange templates for body and paws on the 13x9-inch cake and cut cake where dotted lines shown indicate.

Arrange templates for ears and snout on the other 8-inch cake and cut cake where dotted lines shown indicate.