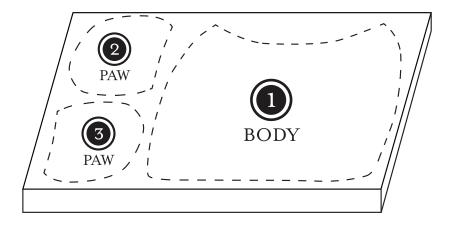

## Panda Cake Assembly

Betty Crocker™

Set aside one 8-inch cake for the head.

Arrange templates for body and paws on the 13x9-inch cake and cut cake where dotted lines shown indicate.

Arrange templates for ears and snout on the other 8-inch cake and cut cake where dotted lines shown indicate.